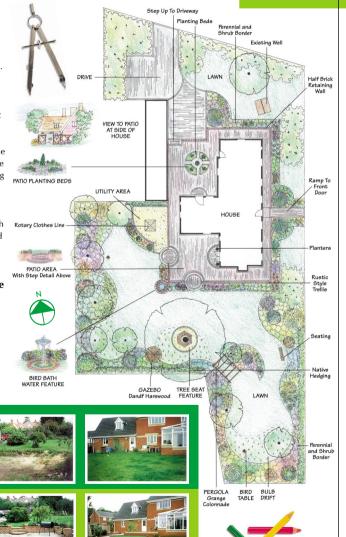

# From Concept to

A TAILOR MADE DESIGN provides the framework of the garden that lays the foundations for its future development. Once you have the overall design this can either be implemented all at once or in stages when your budget permits.

Impact Garden Design specialises in private commissions for gardens of all sizes from courtyards to large country gardens, ranging from traditional and period through to contemporary styles. We have the knowledge and ability to transform your dreams into reality.

From driveways and front gardens that make a dramatice entrance to your home through to terraces, patios and lawns creating an ideal space for all the family to relax, dine and play - plus the all important finishing touches including planting, water features and lighting.

We handle everything in-house, from initial consultation and design, through to complete construction, planting and ongoing maintenance if required. Our service includes:

- A full creative design package - each project unique and personal.
- All projects undertaken by experienced craftsmen.
- Committment to customer service.

### **Our Services include:**

- Professional design and construction.
- All aspects of hard and soft landscaping.
- Water features and lighting.
- Planting schemes.
- Garden Restoration.
- Consultancy.