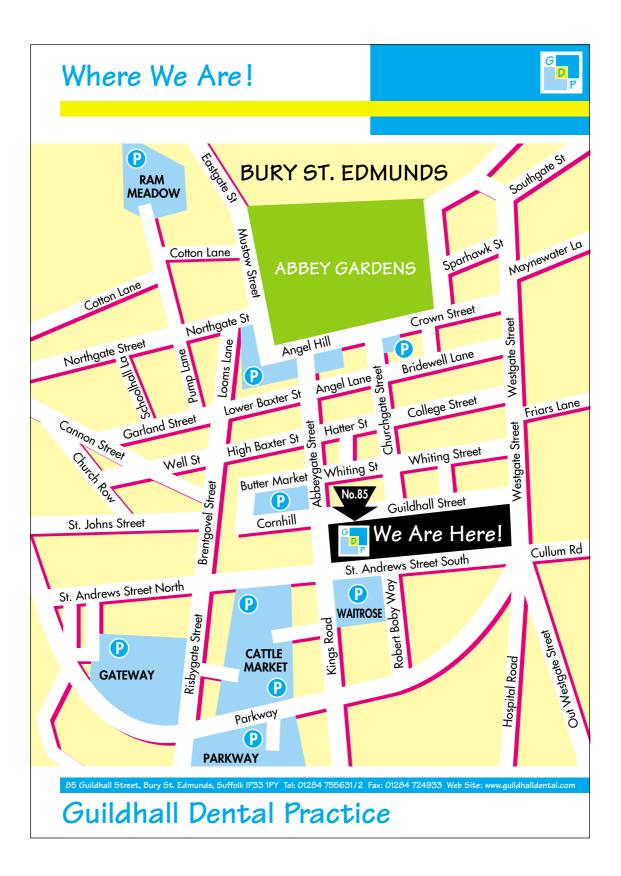

85 Guildhall Street, Bury St. Edmunds, Suffolk IP33 1PY Tel: 01284 755631/2 Fax: 01284 724933 Web Site: www.guildhalldental.com

**Guildhall Dental Practice** 