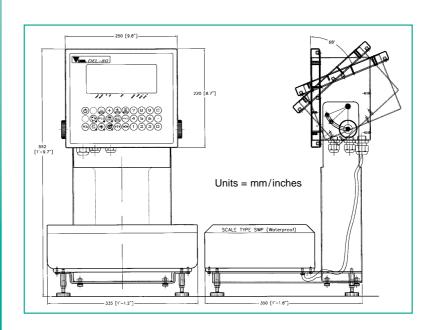

### **SPECIFICATION**

A/D Conversion Rate: 30 times/sec.

No. of Load Cells: Max. 8 load cells (350  $\Omega$ ).

Type: LCD display with colour graphic bar and backlight.

Display: Segment display: 6 digits (letter height = 26mm)

Dot matrix display: 17 digits (alpha numeric).

Indicator Marks: Zero, Net, Gross, Stable, Pcs, oz, dwt, lb, g, kg, battery low.

Memory: 1000 items (or 2000 items).

Programmable Data
per Item:
Unit weight, Inventory, Set point data 1 to 4.
Printing Items:
Date/time, Code No, Item name, Item number, Tare weight,
Unit weight, Inventory, Set point data 1 to 4.
Date/time, Code No, Item name, Weight (or quantity).

Standard I/F:

Scale Interface: Amphenol 14 pin.
RS-232C: Din 9 pin.
Set Point Output: Mini Din 8 pin.

**Internal Resolution:** Up to 1/1,000,000.

Display Resolution: Up to 1/30,000 \*\* 1/7,500.

Power Source: Rechargeable battery or 230/110V AC.