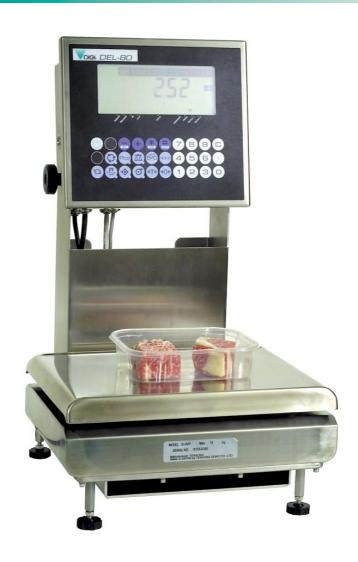

#### **MANUAL WEIGHING SYSTEM**

The DEL-80 is a sophisticated waterproof target weighing unit designed for the food processing and associated industries. The rugged design ensures that the system will continue to work even in the toughest working environments.

The product weight is clearly displayed on the large backlit LCD display. Target weights can be programmed using the membrane keypad or remotely via a PC. Over-Under filled products are indicated on the illuminated segmented display.